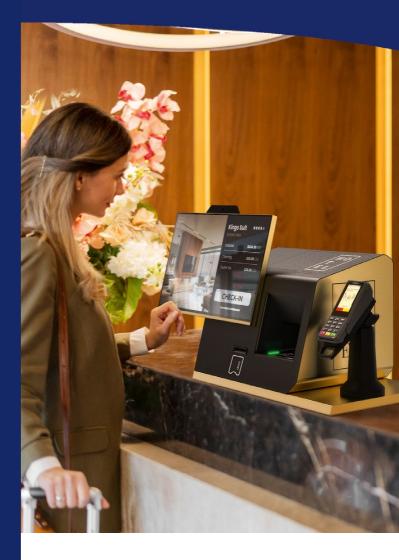

In times of staffing shortages, it makes sense to concentrate available resources where they add the most value for the guest, and to utilize technology solutions for those tasks that can be digitized without sacrificing service quality. This includes self-check-in, both during and outside of office hours.

24/7 check-in is especially important for guests who have travelled far and are delayed. 24/7 check-in means: no nerve-racking race against time, but instead a relaxed check-in even when the front desk is closed.

# **Lobby and Reception**

(3) POLYTOUCH® 32 PASSPORT

Self check-in and check-out for guests during office hours! Self-checkout of items from hotel's 24/7 convenience store!

(4) POLYTOUCH® FLEX21.5 LANDSCAPE

Assisted self-check-in and check-out during office hours!