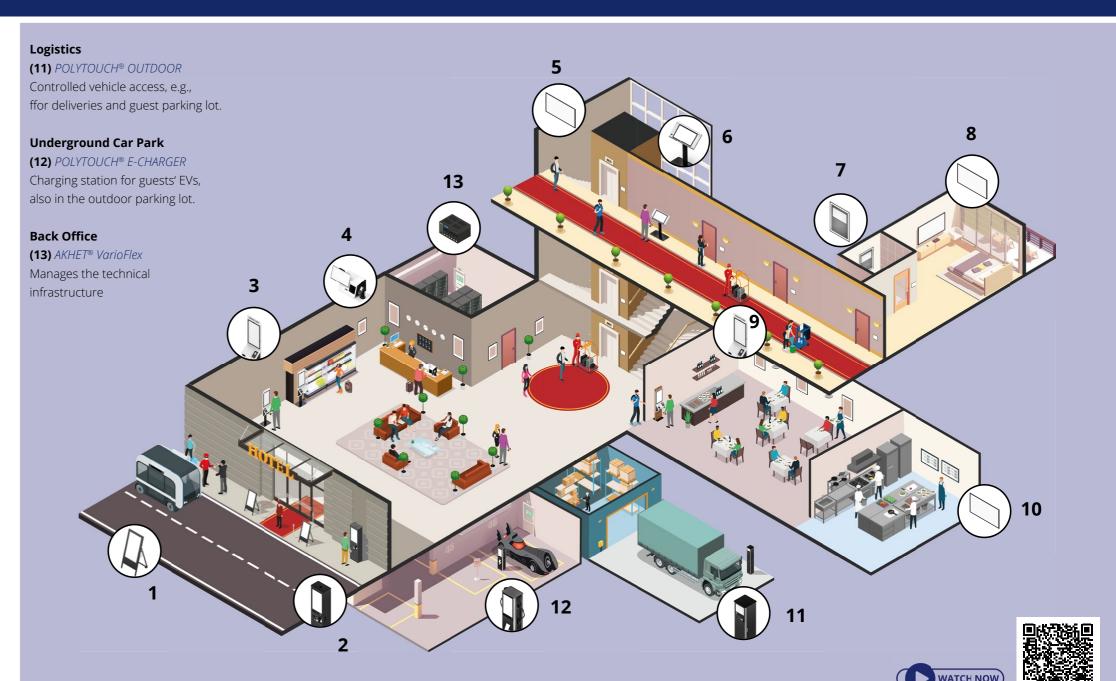

# PYRAMID for individual touchpoints or the entire digititalization lane

## **Outdoors**

(1) faytech® 43" A-FRAME 4K

Eye-catcher motivates the decisive impulse to enter!

(2) POLYTOUCH® OUTDOOR

24/7 self-check-in and check-out (RFID room cards)!

# **Lobby and Reception**

(3) POLYTOUCH® 32 PASSPORT

Self check-in and check-out for guests during office hours! Self-checkout of items from hotel's 24/7 convenience store!

(4) POLYTOUCH® FLEX21.5 LANDSCAPE

Assisted self-check-in and check-out during office hours!

### Elevator/Floors

- **(5)** faytech® 21,5" INFORMER
- (6) POLYTOUCH® NEO

Digital information about the hotel, the weather, local events...

## **Guest Rooms**

(7) faytech® MIRROR

Interactive mirror in bathrooms!

(8) faytech® 55" MEGASCREEN

Streaming, TV, digital guest guidebook, interactive infotainment and more

# Restaurant/Cafeteria

(9) POLYTOUCH® PASSPORT 32

Self-service food and beverage orders!

### Küche

(10) faytech® IP65 TOUCH PC

Workflow management!