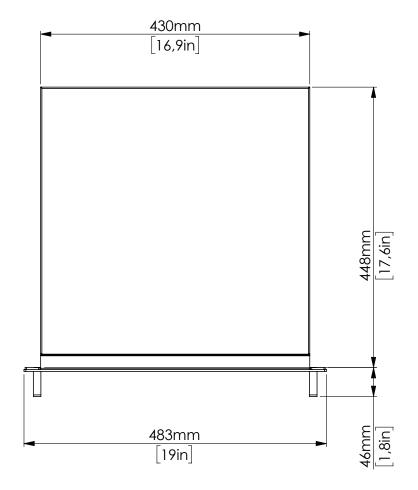

## **SYSTEM**

| Dimensions (WxDxH) | 430 x 448 x 220 mm |
|--------------------|--------------------|
| Material           | Coated sheet steel |
| Weight             | Approx. 21 kg      |
| Mounting           | Rack with rails    |

## **DIMENSIONS**

 $\label{product may vary.} Pictures show sample configurations, real product may vary. \\$ 