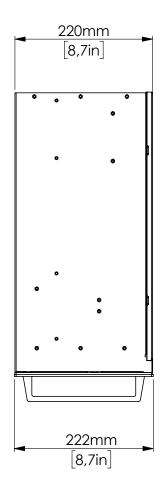

## **SYSTEM**

| Dimensions (WxDxH) | 430 x 448 x 220 mm |
|--------------------|--------------------|
| Material           | Coated sheet steel |
| Weight             | Approx. 21 kg      |
| Mounting           | Rack with rails    |

## **DIMENSIONS**

 $\label{product may vary.} Pictures show sample configurations, real product may vary. \\$ 